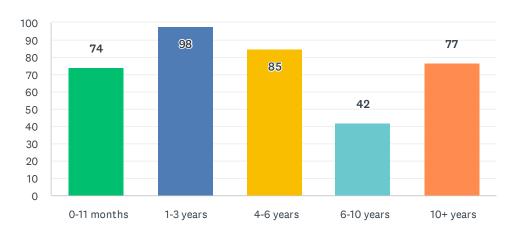

### Q2 How long have you worked for your organization?

Answered: 376 Skipped: 0