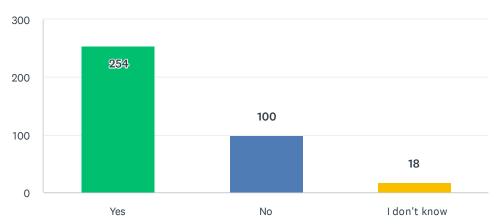

### Q1 Job roles trained on Breathe (Refresher):

Answered: 373 Skipped: 3



### Q2 How long have you worked for your organization?

Answered: 376 Skipped: 0



### Q3 Did you attend the previous Breathe training on tobacco/smoking?





# Q4 Do you have access/know where a Breathe Kit is stored at your organization?





## Q5 How often have you used each of the Breathe materials in the past year?





#### Refresher/Just Keep Breathing Pre-Training Assessment 2021-2023

|                                 | NEVER  | ONCE   | 2-3 TIMES | 4 OR MORE TIMES | TOTAL |
|---------------------------------|--------|--------|-----------|-----------------|-------|
| Flipchart                       | 63.22% | 12.64% | 17.82%    | 6.32%           |       |
|                                 | 220    | 44     | 62        | 22              | 348   |
| Parent Handounts                | 48.19% | 11.70% | 20.89%    | 19.22%          |       |
|                                 | 173    | 42     | 75        | 69              | 359   |
| Paren