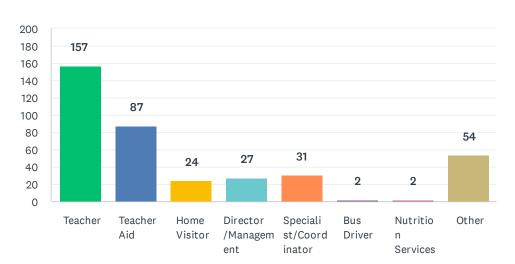

### Q1 Job roles trained on Breathe (Refresher):

Answered: 373 Skipped: 3



### Q2 How long have you worked for your organization?

Answered: 376 Skipped: 0



### Q3 Did you attend the previous Breathe training on tobacco/smoking?





# Q4 Do you have access/know where a Breathe Kit is stored at your organization?





## Q5 How often have you used each of the Breathe materials in the past year?





#### Refresher/Just Keep Breathing Pre-Training Assessment 2021-2023

|                                 | NEVER  | ONCE   | 2-3 TIMES | 4 OR MORE TIMES | TOTAL |
|---------------------------------|--------|--------|-----------|-----------------|-------|
| Flipchart                       | 63.22% | 12.64% | 17.82%    | 6.32%           |       |
|                                 | 220    | 44     | 62        | 22              | 348   |
| Parent Handounts