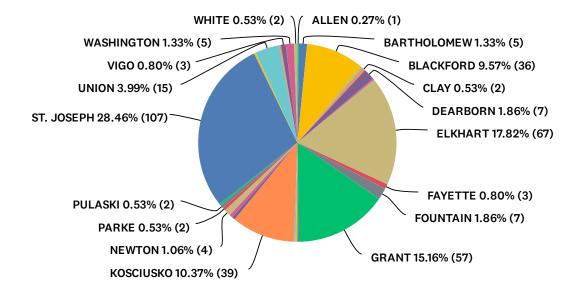

| 212    | 41     | 60        | 42              | 355   |
| Social Media Posts              | 74.36% | 9.69%  | 11.11%    | 4.84%           |       |
|                                 | 261    | 34     | 39        | 17              | 351   |
| Spanish Materials               | 76.35% | 8.26%  | 8.26%     | 7.12%           |       |
|                                 | 268    | 29     | 29        | 25              | 351   |
| Parent Worksheets               | 73.58% | 13.84% | 7.55%     | 5.03%           |       |
|                                 | 117    | 22     | 12        | 8               | 159   |

### Q7 Was your Breathe training in-person or virtual?

Answered: 376 Skipped: 0



### Q8 What county was the Breathe training held in?

Answered: 376 Skipped: 0