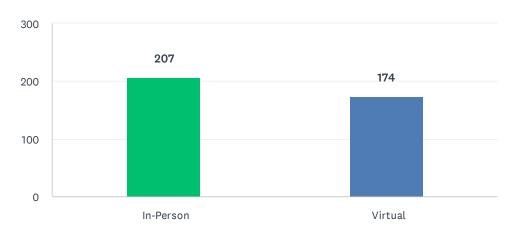

### Q7 Was your Breathe training in-person or virtual?

Answered: 376 Skipped: 0