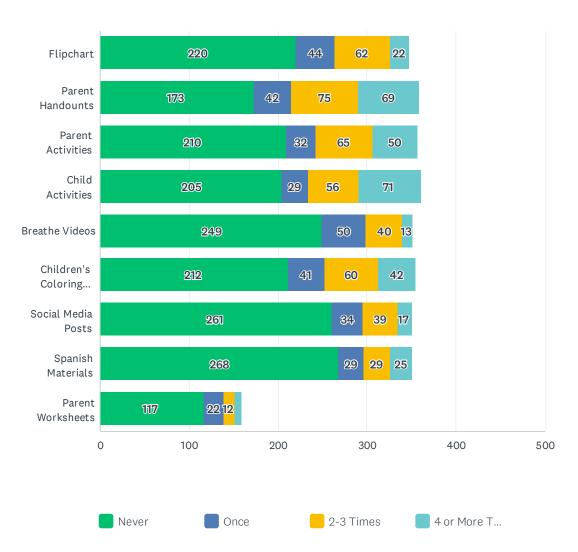

## Q5 How often have you used each of the Breathe materials in the past year?

#### Refresher/Just Keep Breathing Pre-Training Assessment 2021-2023

|                                 | NEVER  | ONCE   | 2-3 TIMES | 4 OR MORE TIMES | TOTAL |
|---------------------------------|--------|--------|-----------|-----------------|-------|
| Flipchart                       | 63.22% | 12.64% | 17.82%    | 6.32%           |       |
|                                 | 220    | 44     | 62        | 22              | 348   |
| Parent Handounts                | 48.19% | 11.70% | 20.89%    | 19.22%          |       |
|                                 | 173    | 42     | 75        | 69              | 359   |
| Parent Activities               | 58.82% | 8.96%  | 18.21%    | 14.01%          |       |
|                                 | 210    | 32     | 65        | 50              | 357   |
| Child Activities                | 56.79% | 8.03%  | 15.51%    | 19.67%          |       |
|                                 | 205    | 29     | 56        | 71              | 361   |
| Breathe Videos                  | 70.74% | 14.20% | 11.36%    | 3.69%           |       |
|                                 | 249    | 50     | 40        | 13              | 352   |
| Children's Coloring Book/Sheets | 59.72% | 11.55% | 16.90%    | 11.83%          |       |
|                                 | 212    | 41     | 60        | 42              | 355   |
| Social Media Posts              | 74.36% | 9.69%  | 11.11%    | 4.84%           |       |
|                                 | 261    | 34     | 39        | 17              | 351   |
| Spanish Materials               | 76.35% | 8.26%  | 8.26%     | 7.12%           |       |
|                                 | 268    | 29     | 29        | 25              | 351   |
| Parent Worksheets               | 73.58% | 13.84% | 7.55%     | 5.03%           |       |
|                                 | 117    | 22     | 12        | 8               | 159   |