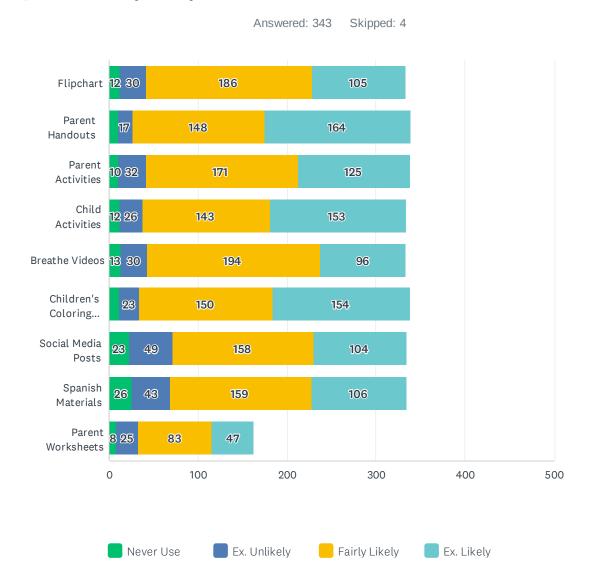

### Q5 How likely are you to use the Breathe materials in the future?

#### Refresher/Just Keep Breathing Post-Training Assessment 2021-2023

|                                 | NEVER USE | EX. UNLIKELY | FAIRLY LIKELY | EX. LIKELY | TOTAL |
|---------------------------------|-----------|--------------|---------------|------------|-------|
| Flipchart                       | 3.60%     | 9.01%        | 55.86%        | 31.53%     |       |
|                                 | 12        | 30           | 186           | 105        | 333   |
| Parent Handouts                 | 2.95%     | 5.01%        | 43.66%        | 48.38%     |       |
|                                 | 10        | 17           | 148           | 164        | 339   |
| Parent Activities               | 2.96%     | 9.47%        | 50.59%        | 36.98%     |       |
|                                 | 10        | 32           | 171           | 125        | 338   |
| Child Activities                | 3.59%     | 7.78%        | 42.81%        | 45.81%     |       |
|                                 | 12        | 26           | 143           | 153        | 334   |
| Breathe Videos                  | 3.90%     | 9.01%        | 58.26%        | 28.83%     |       |
|                                 | 13        | 30           | 194           | 96         | 333   |
| Children's Coloring Book/Sheets | 3.25%     | 6.80%        | 44.38%        | 45.56%     |       |
|                                 | 11        | 23           | 150           | 154        | 338   |
| Social Media Posts              | 6.89%     | 14.67%       | 47.31%        | 31.14%     |       |
|                                 | 23        | 49           | 158           | 104        | 334   |
| Spanish Materials               | 7.78%     | 12.87%       | 47.60%        | 31.74%     |       |
|                                 | 26        | 43           | 159           | 106        | 334   |
| Parent Worksheets               | 4.91%     | 15.34%       | 50.92%        | 28.83%     |       |
|                                 | 8         | 25           | 83            | 47         | 163   |