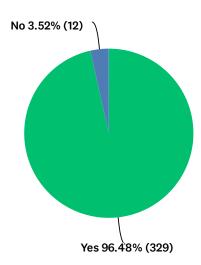

## Q4 Would you recommend this training to others?

Answered: 341 Skipped: 6



### Q5 How likely are you to use the Breathe materials in the future?



#### Refresher/Just Keep Breathing Post-Training Assessment 2021-2023

|                                 | NEVER USE | EX. UNLIKELY | FAIRLY LIKELY | EX. LIKELY | TOTAL |
|---------------------------------|-----------|--------------|---------------|------------|-------|
| Flipchart                       | 3.60%     | 9.01%        | 55.86%        | 31.53%     |       |
|                                 | 12        | 30           | 186           | 105        | 333   |
| Parent Handouts                 | 2.95%     | 5.01%        | 43.66%        | 48.38%     |       |
|                                 | 10        | 17           | 148           | 164        | 339   |
| Parent Activities               | 2.96%     | 9.47%