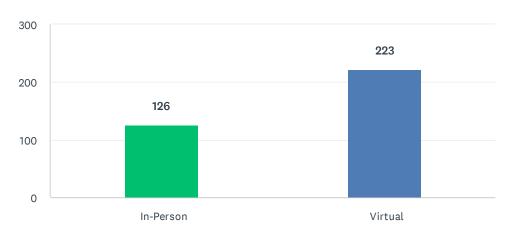

| 44.38%        | 45.56%     |       |
|                                 | 11        | 23           | 150           | 154        | 338   |
| Social Media Posts              | 6.89%     | 14.67%       | 47.31%        | 31.14%     |       |
|                                 | 23        | 49           | 158           | 104        | 334   |
| Spanish Materials               | 7.78%     | 12.87%       | 47.60%        | 31.74%     |       |
|                                 | 26        | 43           | 159           | 106        | 334   |
| Parent Worksheets               | 4.91%     | 15.34%       | 50.92%        | 28.83%     |       |
|                                 | 8         | 25           | 83            | 47         | 163   |

## Q8 Was your Breathe Training in-person or virtual?





# Q9 What county was the Breathe Training held in?

Answered: 347 Skipped: 0