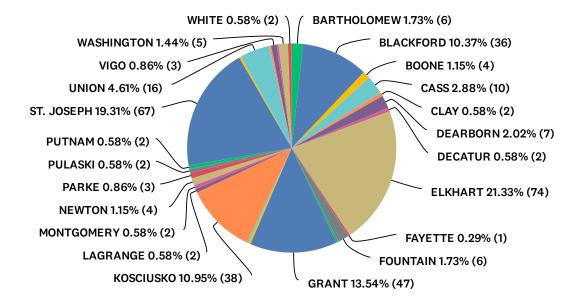

| 23           | 150           | 154        | 338   |
| Social Media Posts              | 6.89%     | 14.67%       | 47.31%        | 31.14%     |       |
|                                 | 23        | 49           | 158           | 104        | 334   |
| Spanish Materials               | 7.78%     | 12.87%       | 47.60%        | 31.74%     |       |
|                                 | 26        | 43           | 159           | 106        | 334   |
| Parent Worksheets               | 4.91%     | 15.34%       | 50.92%        | 28.83%     |       |
|                                 | 8         | 25           | 83            | 47         | 163   |

## Q8 Was your Breathe Training in-person or virtual?





# Q9 What county was the Breathe Training held in?

Answered: 347 Skipped: 0