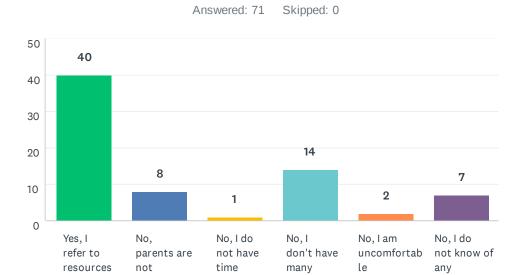

## Q7 Do you refer parents to smoking cessation resources?

opportun...

referrin...

resources

| ANSWER CHOICES                                                   | RESPONSES |    |
|------------------------------------------------------------------|-----------|----|
| Yes, I refer to resources                                        | 56.34%    | 40 |
| No, parents are not interested                                   | 11.27%    | 8  |
| No, I do not have time                                           | 1.41%     | 1  |
| No, I don't have many opportunities to refer people to resources | 19.72%    | 14 |
| No, I am uncomfortable referring to resources                    | 2.82%     | 2  |
| No, I do not know of any resources                               | 9.86%     | 7  |
| Total Respondents: 71                                            |           |    |

interested