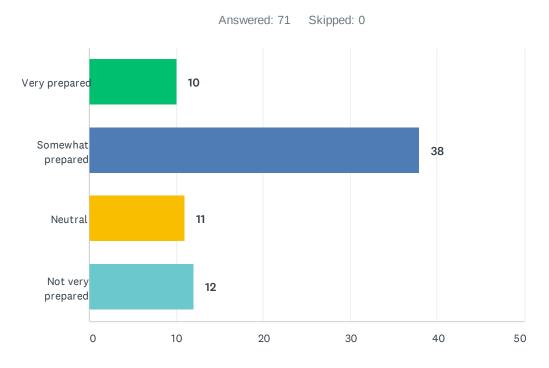

## Q4 How prepared do you feel to discuss tobacco/smoking with parents?

| ANSWER CHOICES    | RESPONSES |    |
|-------------------|-----------|----|
| Very prepared     | 14.08%    | 10 |
| Somewhat prepared | 53.52%    | 38 |
| Neutral           | 15.49%    | 11 |
| Not very prepared | 16.90%    | 12 |
| TOTAL             |           | 71 |