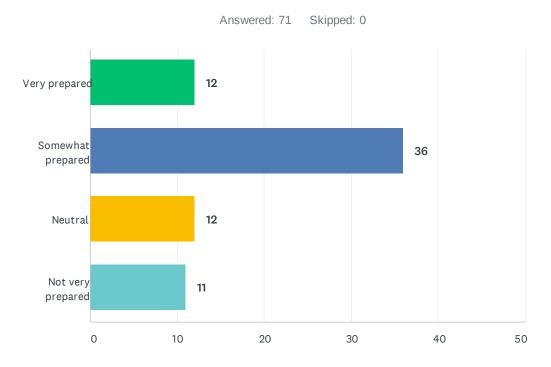

# Q5 How prepared do you feel to discuss second/third-hand smoke with parents?

| ANSWER CHOICES    | RESPONSES |    |
|-------------------|-----------|----|
| Very prepared     | 16.90%    | 12 |
| Somewhat prepared | 50.70%    | 36 |
| Neutral           | 16.90%    | 12 |
| Not very prepared | 15.49%    | 11 |
| TOTAL             |           | 71 |