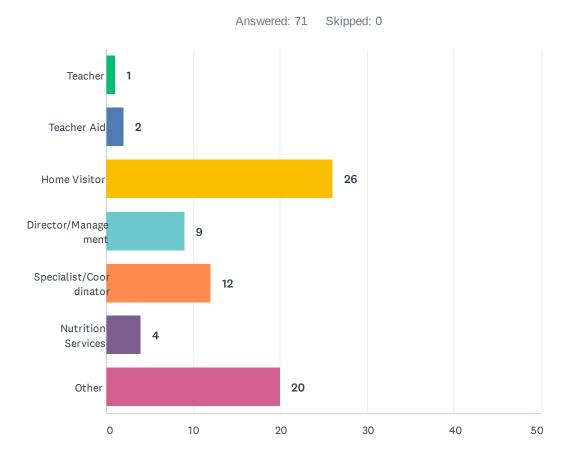

## Q1 Job roles trained on Breathe Cirriculum as of June 28, 2021:

| ANSWER CHOICES         | RESPONSES |    |
|------------------------|-----------|----|
| Teacher                | 1.41%     | 1  |
| Teacher Aid            | 2.82%     | 2  |
| Home Visitor           | 36.62%    | 26 |
| Director/Management    | 12.68%    | 9  |
| Specialist/Coordinator | 16.90%    | 12 |
| Nutrition Services     | 5.63%     | 4  |
| Other                  | 28.17%    | 20 |
| Total Respondents: 71  |           |    |