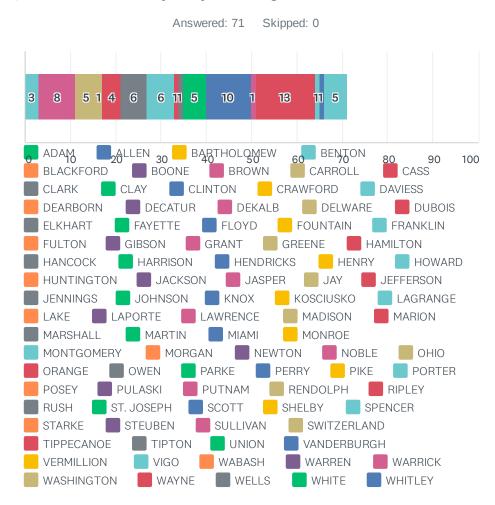

### Q10 What county is your organization located in?

| ANSWER CHOICES | RESPONSES |   |
|----------------|-----------|---|
| ADAM           | 0.00%     | 0 |
| ALLEN          | 0.00%     | 0 |
| BARTHOLOMEW    | 0.00%     | 0 |
| BENTON         | 0.00%     | 0 |
| BLACKFORD      | 0.00%     | 0 |
| BOONE          | 0.00%     | 0 |
| BROWN          | 0.00%     | 0 |
| CARROLL        | 0.00%     | 0 |
| CASS           | 0.00%     | 0 |
| CLARK          | 0.00%     | 0 |
| CLAY           | 0.00%     | 0 |
| CLINTON        | 0.00%     | 0 |
| CRAWFORD       | 0.00%     | 0 |
| DAVIESS        | 4.23%     | 3 |
| DEARBORN       | 0.00%     | 0 |
| DECATUR        | 0.00%     | 0 |
| DEKALB         | 11.27%    | 8 |
| DELWARE        | 7.04%     | 5 |
| DUBOIS         | 0.00%     | 0 |
| ELKHART        | 0.00%     | 0 |
| FAYETTE        | 0.00%     | 0 |
| FLOYD          | 0.00%     | 0 |
| FOUNTAIN       | 0.00%     | 0 |
| FRANKLIN       | 0.00%     | 0 |
| FULTON         | 0.00%     | 0 |
| GIBSON         | 0.00%     | 0 |
| GRANT          | 0.00%     | 0 |
| GREENE         | 1.41%     | 1 |
| HAMILTON       | 5.63%     | 4 |
| HANCOCK        | 8.45%     | 6 |
| HARRISON       | 0.00%     | 0 |
| HENDRICKS      | 0.00%     | 0 |

| HENRY<br>HOWARD | 0.00%<br>8.45% | 0 6- |
|-----------------|----------------|------|
| HUNTINGTON      | 0.00%          | 0    |
| JACKSON         | 0.00%          | 0    |
| JASPER          | 0.00%          | 0    |
| JAY             | 0.00%          | 0    |
| JEFFERSON       | 1.41%          | 1    |
| JENNINGS        | 1.41%          | 1    |
| JOHNSON         | 7.04%          | 5    |
| KNOX            | 14.08%         | 10   |
| KOSCIUSKO       | 0.00%          | 0    |
| LAGRANGE        | 0.00%          | 0    |
| LAKE            | 0.00%          | 0    |
| LAPORTE         | 0.00%          | 0    |
| LAWRENCE        | 1.41%          | 1    |
| MADISON         | 0.00%          | 0    |
| MARION          | 18.31%         | 13   |
| MARSHALL        | 0.00%          | 0    |
| MARTIN          | 0.00%          | 0    |
| MIAMI           | 0.00%          | 0    |
| MONROE          | 0.00%          | 0    |
| MONTGOMERY      | 0.00%          | 0    |
| MORGAN          | 0.00%          | 0    |
| NEWTON          | 0.00%          | 0    |
| NOBLE           | 0.00%          | 0    |
| ОНЮ             | 0.00%          | 0    |
| ORANGE          | 0.00%          | 0    |
| OWEN            | 0.00%          | 0    |
| PARKE           | 0.00%          | 0    |
| PERRY           | 0.00%          | 0    |
| PIKE            | 0.00%          | 0    |
| PORTER          | 1.41%          | 1    |
| POSEY           | 0.00%          | 0    |
| PULASKI         | 0.00%          | 0    |

| PUTNAM      | 0.00% | 0  |
|-------------|-------|----|
| RENDOLPH    | 0.00% | 0  |
| RIPLEY      | 0.00% | 0  |
| RUSH        | 0.00% | 0  |
| ST. JOSEPH  | 0.00% | 0  |
| SCOTT       | 1.41% | 1  |
| SHELBY      | 0.00% | 0  |
| SPENCER     | 0.00% | 0  |
| STARKE      | 0.00% | 0  |
| STEUBEN     | 0.00% | 0  |
| SULLIVAN    | 0.00% | 0  |
| SWITZERLAND | 0.00% | 0  |
| TIPPECANOE  | 0.00% | 0  |
| TIPTON      | 0.00% | 0  |
| UNION       | 0.00% | 0  |
| VANDERBURGH | 0.00% | 0  |
| VERMILLION  | 0.00% | 0  |
| VIGO        | 7.04% | 5  |
| WABASH      | 0.00% | 0  |
| WARREN      | 0.00% | 0  |
| WARRICK     | 0.00% | 0  |
| WASHINGTON  | 0.00% | 0  |
| WAYNE       | 0.00% | 0  |
| WELLS       | 0.00% | 0  |
| WHITE       | 0.00% | 0  |
| WHITLEY     | 0.00% | 0  |
| TOTAL       |       | 71 |
|             |       |    |