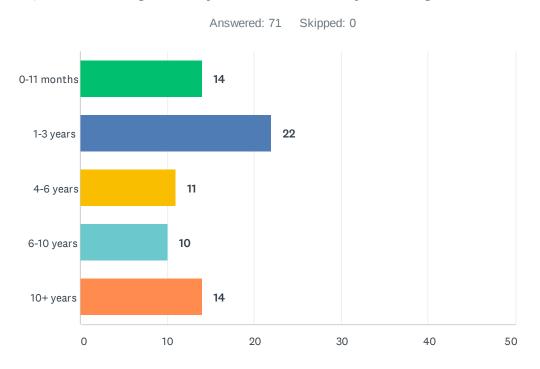

# Q2 How long have you worked for your organization?

| ANSWER CHOICES | RESPONSES |    |
|----------------|-----------|----|
| 0-11 months    | 19.72%    | 14 |
| 1-3 years      | 30.99%    | 22 |
| 4-6 years      | 15.49%    | 11 |
| 6-10 years     | 14.08%    | 10 |
| 10+ years      | 19.72%    | 14 |
| TOTAL          |           | 71 |