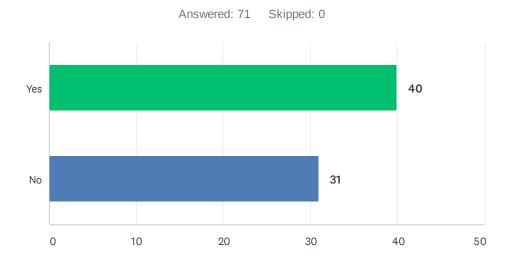

## Q3 Have you had any previous training on tobacco/smoking?

| ANSWER CHOICES | RESPONSES |    |
|----------------|-----------|----|
| Yes            | 56.34%    | 40 |
| No             | 43.66%    | 31 |
| TOTAL          |           | 71 |