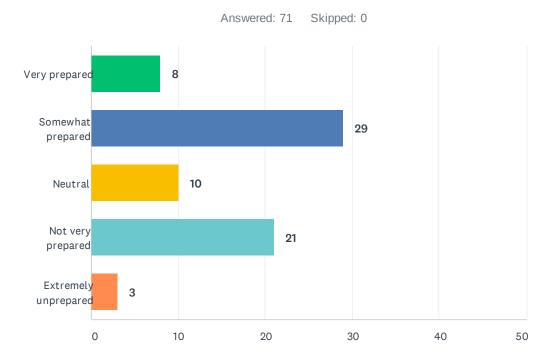

# Q6 How prepared do you feel to discuss marijuana with parents?

| ANSWER CHOICES       | RESPONSES |    |
|----------------------|-----------|----|
| Very prepared        | 11.27%    | 8  |
| Somewhat prepared    | 40.85%    | 29 |
| Neutral              | 14.08%    | 10 |
| Not very prepared    | 29.58%    | 21 |
| Extremely unprepared | 4.23%     | 3  |
| TOTAL                |           | 71 |