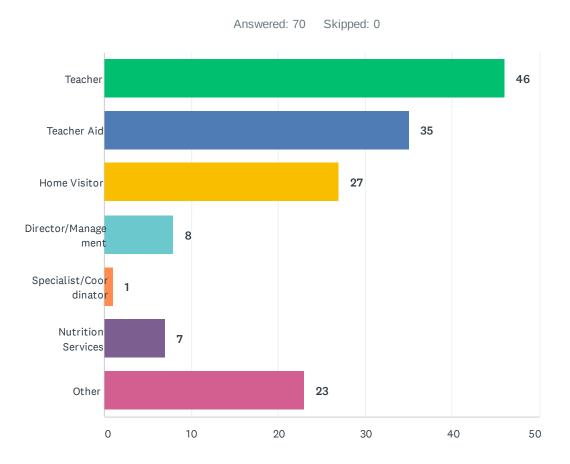

### Q1 Job roles trained on Breathe Refresher Curriculum as of June 28, 2021:

| ANSWER CHOICES         | RESPONSES |    |
|------------------------|-----------|----|
| Teacher                | 65.71%    | 46 |
| Teacher Aid            | 50.00%    | 35 |
| Home Visitor           | 38.57%    | 27 |
| Director/Management    | 11.43%    | 8  |
| Specialist/Coordinator | 1.43%     | 1  |
| Nutrition Services     | 10.00%    | 7  |
| Other                  | 32.86%    | 23 |
| Total Respondents: 70  |           |    |