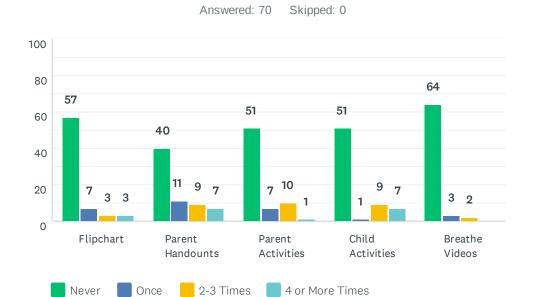

## Q5 How often have you used each of the Breathe materials in the past year?

|                   | NEVER  | ONCE   | 2-3 TIMES | 4 OR MORE TIMES | TOTAL |
|-------------------|--------|--------|-----------|-----------------|-------|
| Flipchart         | 81.43% | 10.00% | 4.29%     | 4.29%           |       |
| ·                 | 57     | 7      | 3         | 3               | 70    |
| Parent Handounts  | 59.70% | 16.42% | 13.43%    | 10.45%          |       |
|                   | 40     | 11     | 9         | 7               | 67    |
| Parent Activities | 73.91% | 10.14% | 14.49%    | 1.45%           |       |
|                   | 51     | 7      | 10        | 1               | 69    |
| Child Activities  | 75.00% | 1.47%  | 13.24%    | 10.29%          |       |
|                   | 51     | 1      | 9         | 7               | 68    |
| Breathe Videos    | 92.75% | 4.35%  | 2.90%     | 0.00%           |       |
|                   | 64     | 3      | 2         | 0               | 69    |