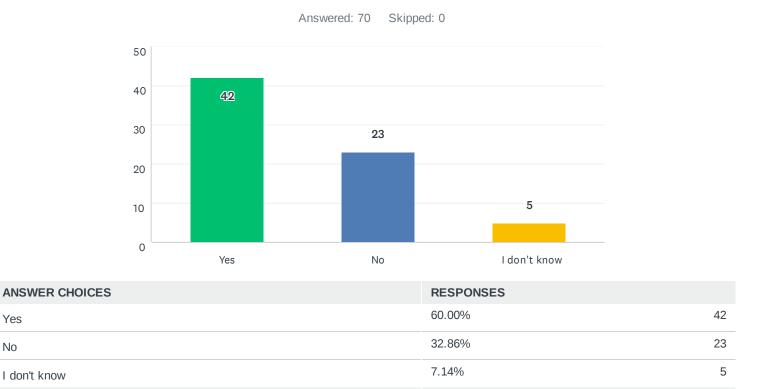

### Q3 Did you attend the previous Breathe training on tobacco/smoking?

70

Yes

No

TOTAL

3/5