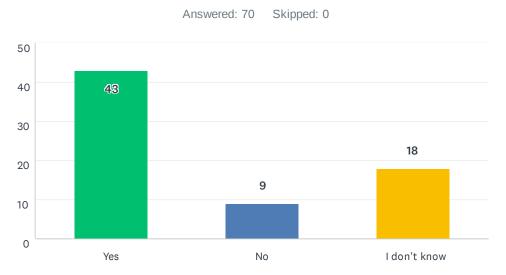

# Q4 Do you have access/know where a Breathe Kit is stored at your organization?

| ANSWER CHOICES | RESPONSES |    |
|----------------|-----------|----|
| Yes            | 61.43%    | 43 |
| No             | 12.86%    | 9  |
| I don't know   | 25.71%    | 18 |
| TOTAL          |           | 70 |