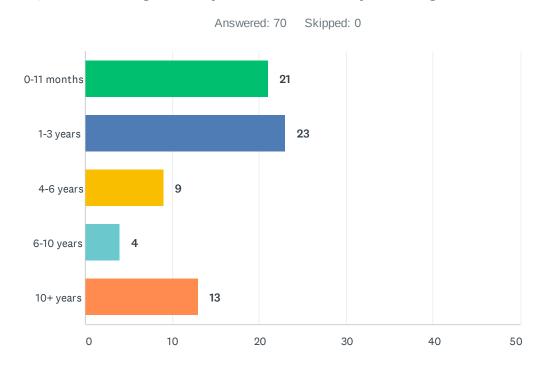

| ANSWER CHOICES | RESPONSES |
|----------------|-----------|
| 0-11 months    | 30.00% 21 |
| 1-3 years      | 32.86% 23 |
| 4-6 years      | 12.86% 9  |
| 6-10 years     | 5.71% 4   |
| 10+ years      | 18.57% 13 |
| TOTAL          | 70        |

#### Q2 How long have you worked for your organization?